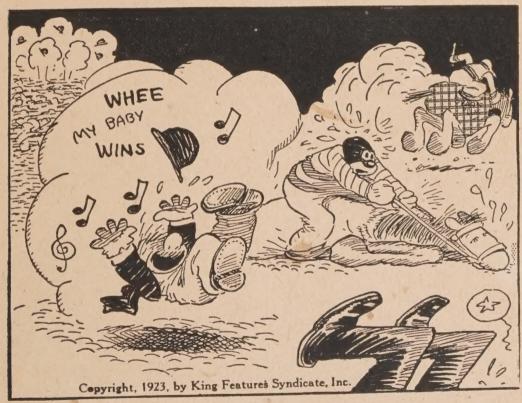

And his feelings for Spark Plug—well, they change from time to time. When Spark Plug wins a race, Barney loves him like a brother. But when Sparky loses, Barney always figures out how much he could get for him at a glue factory.